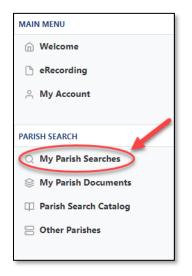

## My Parish Documents - the place to find your recent purchases

Once you've purchased your documents, you can easily find your active documents for download in the My Parish Documents section. Click on the download icon on the far right toview your image.